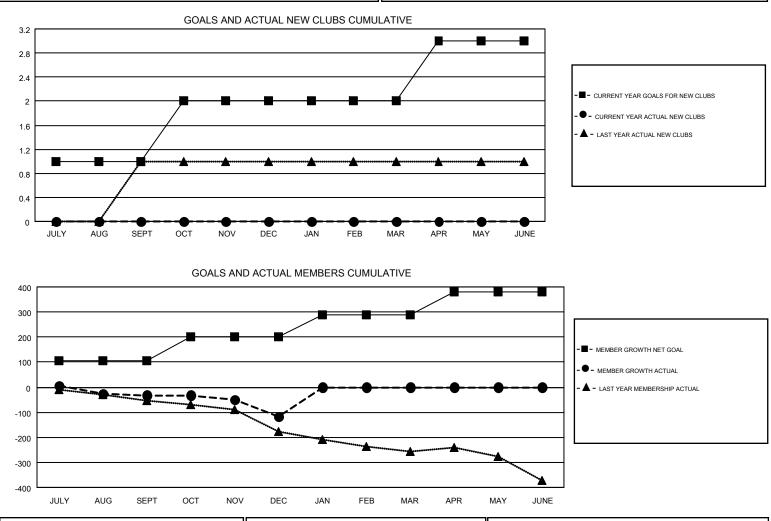

## LOCATION: KENTUCKY

GMT: OPEN

GMT CA 1

| Clubs                 |               |           |               | Members               |                           |                         |                                                    |  |
|-----------------------|---------------|-----------|---------------|-----------------------|---------------------------|-------------------------|----------------------------------------------------|--|
| RESULTS FOR 2019-2020 |               |           |               | RESULTS FOR 2019-2020 |                           |                         |                                                    |  |
| QUARTER               | NEW CLUB GOAL | NEW CLUBS | DROPPED CLUBS | QUARTER               | MEMBER GROWTH NET<br>GOAL | MEMBER GROWTH<br>ACTUAL | DROPPED<br>MEMBERS ACTUAL<br>(including transfers) |  |
| JULY/AUG/SEPT         | 1             | 0         | 0             | JULY/AUG/SEPT         | 105                       | 73                      | 100                                                |  |
| OCT/NOV/DEC           | 1             | 0         | 4             | OCT/NOV/DEC           | 95                        | 67                      | 142                                                |  |
| JAN/FEB/MAR           | 0             | 0         | 0             | JAN/FEB/MAR           | 90                        | 0                       | 0                                                  |  |
| APR/MAY/JUNE          | 1             | 0         | 0             | APR/MAY/JUNE          | 90                        | 0                       | 0                                                  |  |